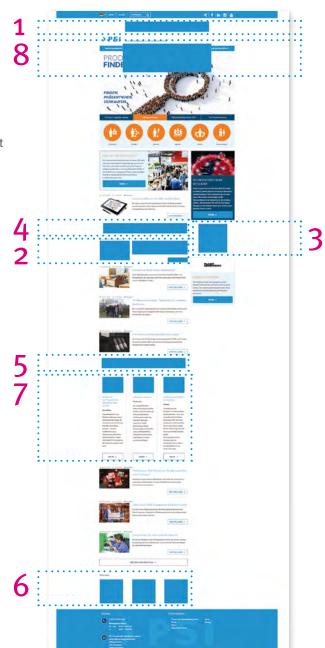

#### 1 Superbanner

This extremely wide form of advertising provides a lot of space for your advertising messages – attention is guaranteed!

728 x 90 pixels, RGB mode, 72 dpi Mobile view: 300 x 250 pixels, RGB mode, 72 dpi GIF / JPG / PNG

#### 2 Online Advertorial

(Image + press release)
Position your press release in the editorial content area on the website.

765 x 400 pixels + Press release max. 1,000 characters incl. blancs, RGB mode, 72 dpi GIF / JPG / PNG

#### 3 Square PopUp

Square – simple – good: Always in the periphery of the content area on the left or right side of the website, your advertising message will always draw the attention of the reader.

250 x 250 pixels, RGB mode, 72 dpi GIF / JPG / PNG

#### **4** Top Banner

This wide form of advertising provides a lot of space for advertising messages in the immediate content area of the website – always an eye-catcher!

728 x 90 pixels, RGB mode, 72 dpi Mobile view: 300 x 250 pixels, RGB mode, 72 dpi GIF / JPG / PNG

#### 5 Mid Banner

This wide form of advertising provides a lot of space for advertising messages in the immediate content area of the website – always an eye-catcher!

728 x 90 pixels, RGB mode, 72 dpi Mobile view: 300 x 250 pixels, RGB mode, 72 dpi GIF / JPG / PNG

#### **6** Classifieds

Do you have any products or surplus that you want to sell? Then place a small ad on our website! This can be done at very short notice!

204 x 210 pixels, RGB mode, 72 dpi GIF / JPG / PNG

#### **7** Products of the week

Our professional editorial staff can impressively highlight your product!

204 x 155 pixels + Press release max. 300 characters incl. blancs, RGB mode, 72 dpi GIF / JPG / PNG

#### 8 Banderole

This form of advertising is the most visible form of advertising on all end devices (desktop computers, mobile devices/tablet). The visitors of the website will first see your advertising message before reaching the content of the website. The banderole never disappears completely and can be shown again and again.