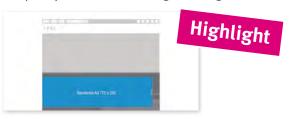

#### 1 Superbanner

This extremely wide form of advertising provides a lot of space for your advertising messages – attention is guaranteed!

728 x 90 pixels, RGB mode, 72 dpi Mobile view: 300 x 250 pixels, RGB mode, 72 dpi GIF / JPG / PNG

#### **4** Top Banner

This wide form of advertising provides a lot of space for advertising messages in the immediate content area of the website – always an eye-catcher!

728 x 90 pixels, RGB mode, 72 dpi Mobile view: 300 x 250 pixels, RGB mode, 72 dpi GIF / JPG / PNG

#### 5 Mid Banner

This wide form of advertising provides a lot of space for advertising messages in the immediate content area of the website – always an eye-catcher!

728 x 90 pixels, RGB mode, 72 dpi Mobile view: 300 x 250 pixels, RGB mode, 72 dpi GIF / JPG / PNG