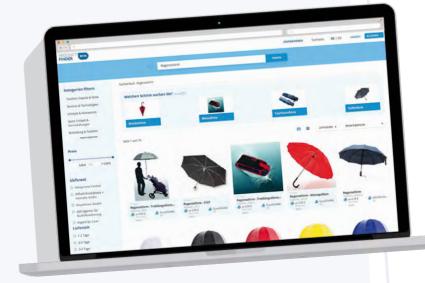

## Promotional product search

The PSI Product Finder is an intelligent promotional product search engine, delivering product data of PSI suppliers.

www.psiproductfinder.de

# PRODUCT **FINDER**

84.9% of distributors surveyed use the PSI Product Finder

Source: Representative PSI distributor survey on media usage 2017