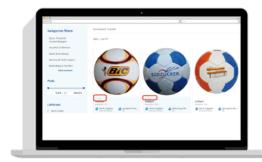

#### Top Hit / Product emphasis

Is a customer looking for products from your category? Put yourself in the pole position of the search results by booking a top hit. A top hit refers to a specific search term such as "ball". Several top hit customers are possible.