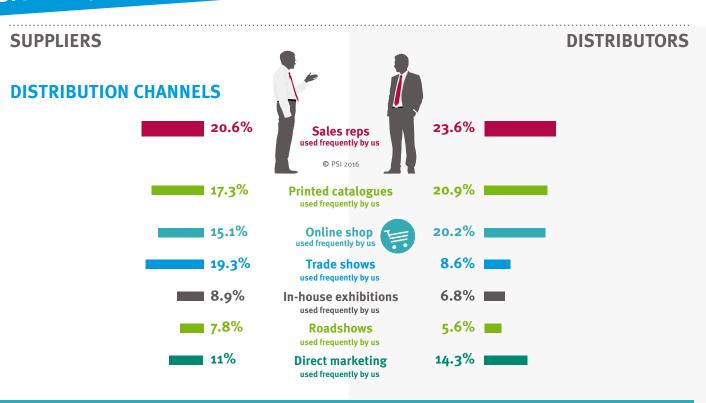

# **Customer consultation**

Sales reps, printed catalogues and online shops top the list of most important sales channels for distribution companies. Another important sales channel for suppliers is the trade show.

# SUPPLIERS PRESENT AT CUSTOMER TALKS

SUMMARY

No fewer than 25% of suppliers think it's very important they be brought along to the industry customer to act as a consultant.