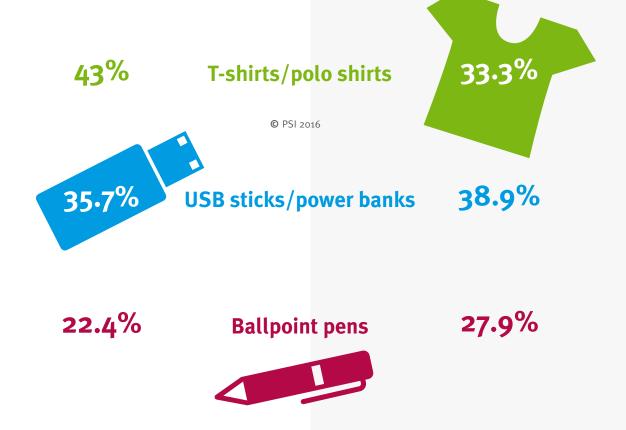

# **PROMOTIONAL PRODUCTS GENERATING THE HIGHEST SALES IN 2015**

The products that generated the **highest sales** in 2015 are **virtually identical** for suppliers and distributors.

Named as the strongest-selling products were items from the **textiles**, **electronics**, and **office and stationary segments**.

As an aside: these items coincide with the most-queried products in the PSI Product Finder 3.0.

SUMMARY